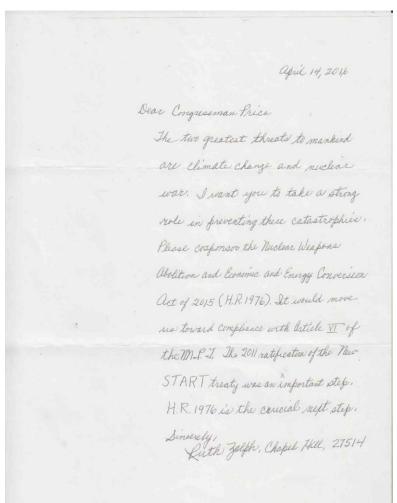

7:30 pm WILPF event, with Raging Grannies Community Church of Chapel Hill, Unitarian Universalist, 106 Purefoy Rd. Chapel Hill, NC 27514

Letter from Ruth Zalph to Rep. David Price, hand-delivered by Ellen Thomas to office in DC