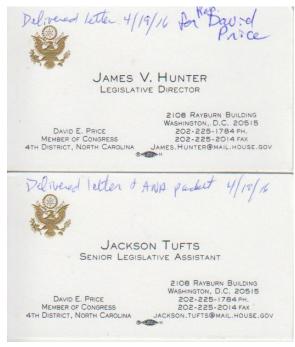

7:30 pm WILPF event, with Raging Grannies Community Church of Chapel Hill, Unitarian Universalist, 106 Purefoy Rd. Chapel Hill, NC 27514

Letter from Ruth Zalph to Rep. David Price, hand-delivered by Ellen Thomas to office in DC